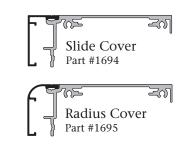

- Engineered for mechanical fastening, bonding with adhesive, or welded assembly
- Five Cover Options
- Can be used with all Architectural Posts
- Both bodies accept the Series 4 Access Body Corner Angle, Part #5340
- Integrates with 1-1/4" Divider, Part #1662 or Insert Divider, Part #1668

## **Cover Options:**