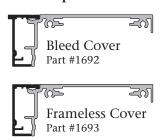

- Engineered for mechanical fastening, bonding with adhesive, or welded assembly
- Five Cover Options
- Can be used with all Architectural Posts
- Both bodies accept the Series 4 Access Body Corner Angle, Part #5340
- Integrates with 1-1/4" Divider, Part #1662 or Insert Divider, Part #1668

## **Cover Options:**