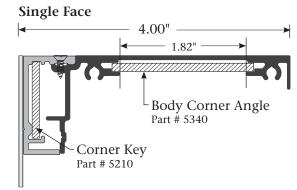

- Engineered for mechanical fastening, bonding with adhesive, or welded assembly
- Five Cover Options
- Can be used with all Architectural Posts
- Both bodies accept the Series 4 Access Body Corner Angle, Part #5340
- Integrates with 1-1/4" Divider, Part #1662 or Insert Divider, Part #1668