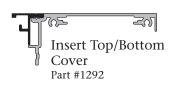

- Engineered for mechanical fastening, bonding with adhesive, or welded assembly
- Five Cover Options
- Can be used with all Architectural Posts
- Both bodies accept the Series 4 Access Body Corner Angle, Part #5340
- Integrates with 1-1/4" Divider, Part #1662 or Insert Divider, Part #1668

## **Cover Options:**