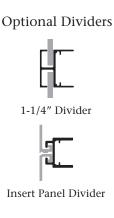

- Engineered for mechanical fastening, bonding with adhesive, or welded assembly
- Five Cover Options
- Can be used with all Architectural Posts
- Both bodies accept the Series 4 Access Body Corner Angle, Part #5340
- Integrates with 1-1/4" Divider, Part #1662 or Insert Divider, Part #1668