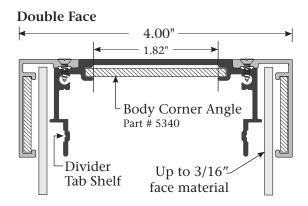

- Engineered for mechanical fastening, bonding with adhesive, or welded assembly
- Five Cover Options
- Can be used with all Architectural Posts
- Both bodies accept the Series 4 Access Body Corner Angle, Part #5340
- Integrates with 1-1/4" Divider, Part #1662 or Insert Divider, Part #1668