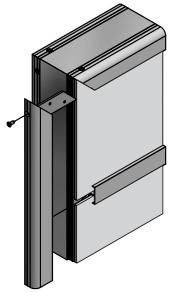

- Engineered for mechanical fastening, bonding with adhesive, or welded assembly
- Five Cover Options
- Can be used with all Architectural Posts
- Both bodies accept the Series 4 Access Body Corner Angle, Part #5340
- Integrates with 1-1/4" Divider, Part #1662 or Insert Divider, Part #1668